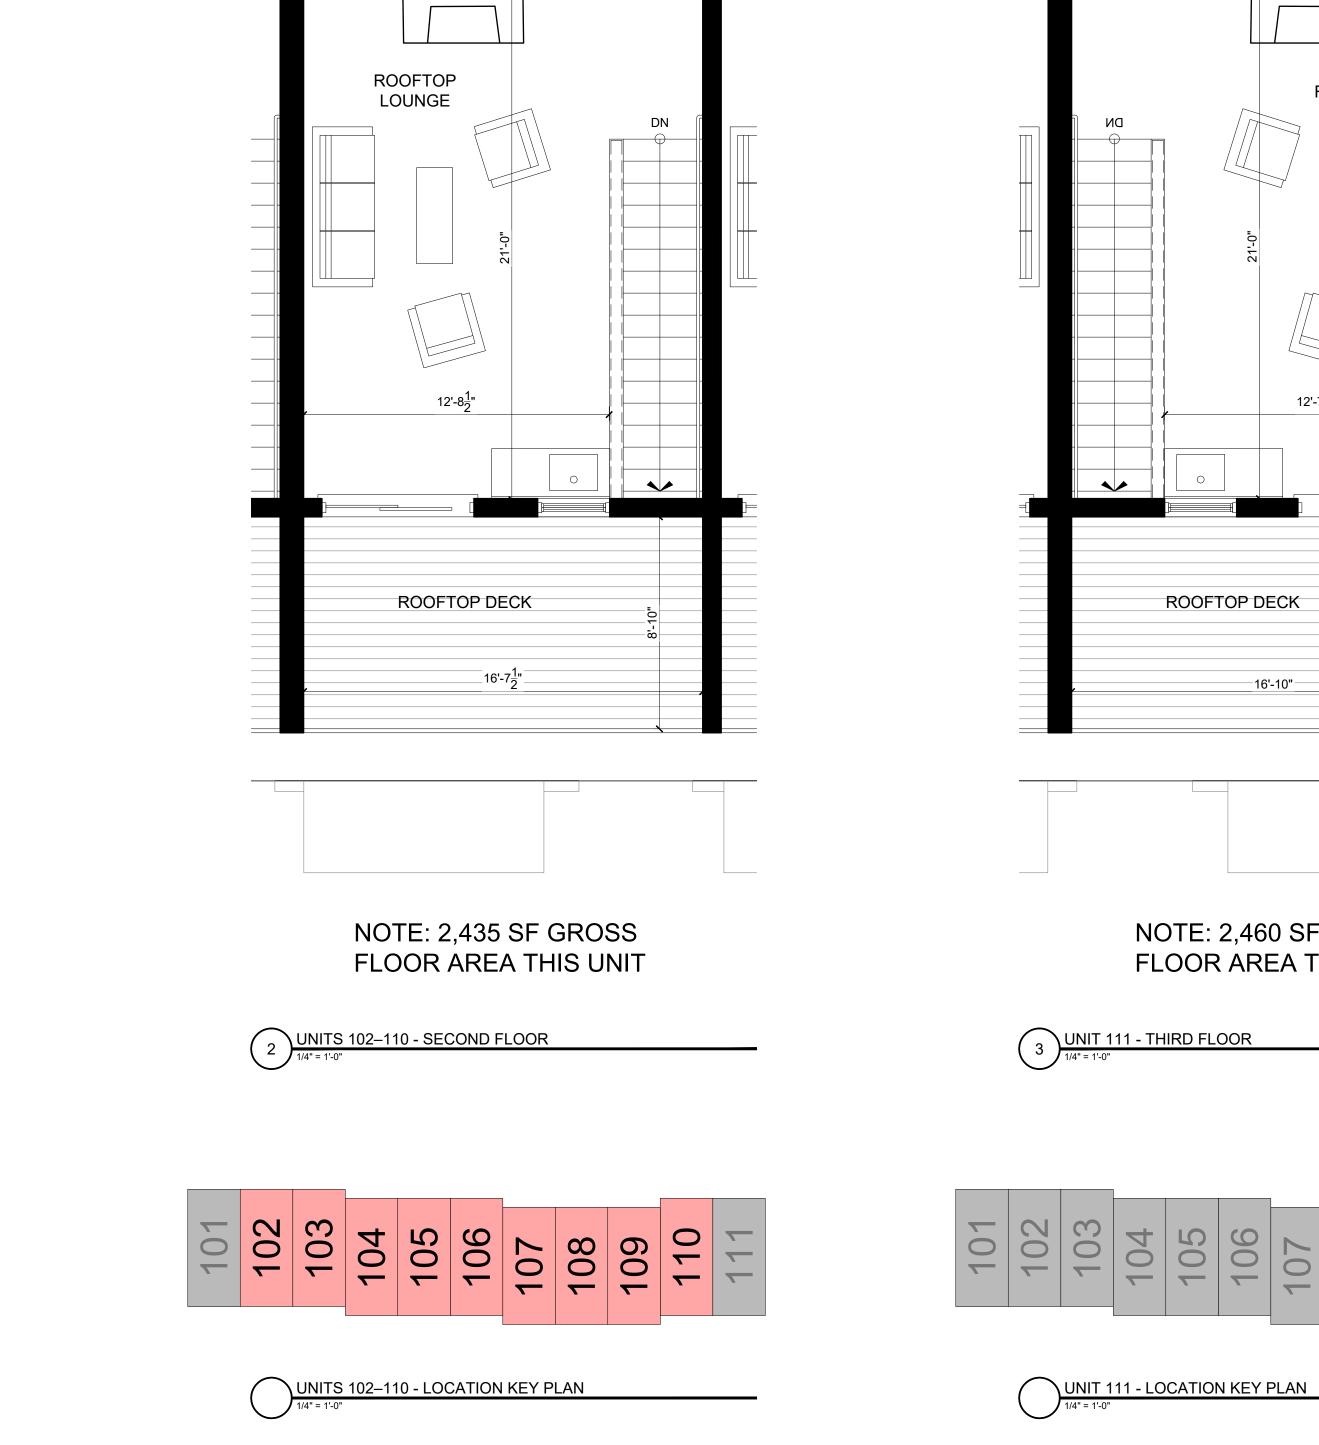

> > 111

107 108 109

NOTE: 2,435 SF GROSS

FLOOR AREA THIS UNIT

102 103

104

105

UNITS 102–110 - LOCATION KEY PLAN

## RYAN SENATORE **ARCHITECTURE**

PROGRESS PRINT ONLY Not for Construction

UNIT 111 - LOCATION KEY PLAN

NOTE: 2,460 SF GROSS FLOOR AREA THIS UNIT

UNIT 101 - LOCATION KEY PLAN

101

| H | 0 | U | S | E | S |
|---|---|---|---|---|---|
|   |   |   |   |   |   |

102 103 104 105 106

3 UNIT 111 - THIRD FLOOR

### NOTE: 2,460 SF GROSS FLOOR AREA THIS UNIT