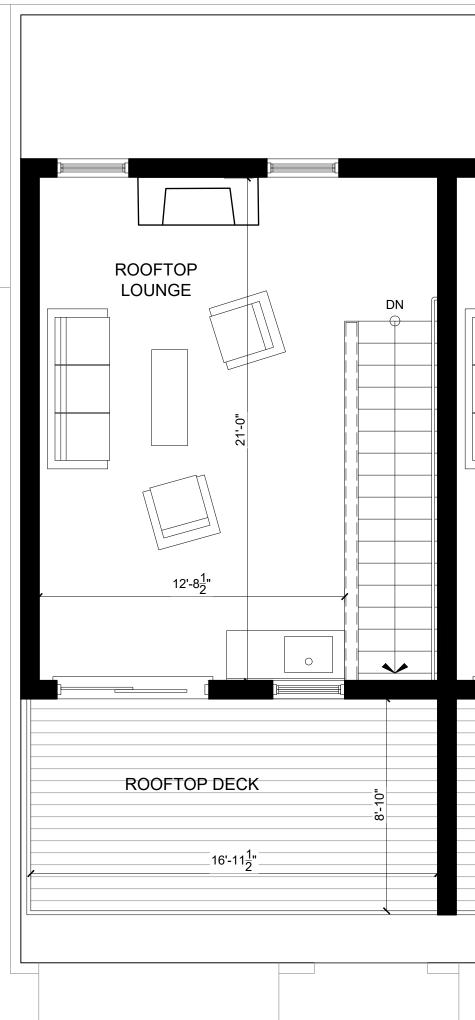

> > 111

107 108 109

NOTE: 2,435 SF GROSS

FLOOR AREA THIS UNIT

102 103

104

105

UNITS 102–110 - LOCATION KEY PLAN

UNIT 101 - LOCATION KEY PLAN

101

| H | 0 | U | S | E | S |
|---|---|---|---|---|---|
|   |   |   |   |   |   |

102 103 104 105 106

3 UNIT 111 - THIRD FLOOR