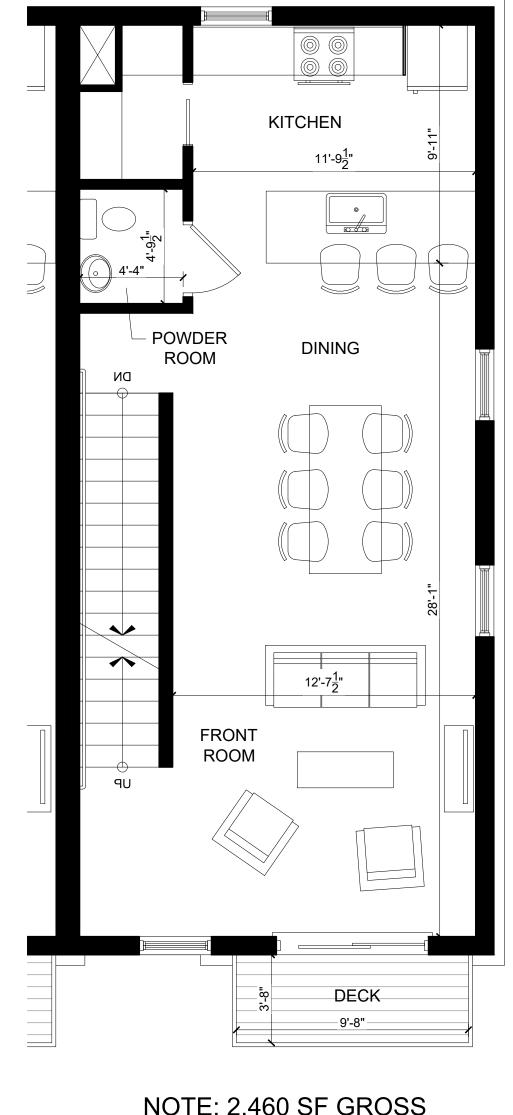

### NOTE: 2,462 SF GROSS FLOOR AREA THIS UNIT

**NOTE:** ALL LAYOUTS, DIMENSIONS AND AREAS SUBJECT TO CHANGE

# **26 UPPER FALLS ROAD TOWNHOUSES** BIDDEFORD, MAINE

**NOTE:** ALL LAYOUTS, DIMENSIONS AND AREAS SUBJECT TO CHANGE

FLOOR AREA THIS UNIT

0708

109

111

1 UNIT 101 - FIRST FLOOR

104 105 106

# **26 UPPER FALLS ROAD TOWNHOUSES** BIDDEFORD, MAINE

102 104 105 106

UNIT 101 - LOCATION KEY PLAN

101

**NOTE:** ALL LAYOUTS, DIMENSIONS AND AREAS SUBJECT TO CHANGE

> \_\_\_\_\_(Te\_\_\_\_ PRIMARY BEDROOM 14'-2<u>1</u>" PRIMARY BATHROOM UP SECOND BEDROOM 14'-2<del>/</del> NOTE: 2,462 SF GROSS FLOOR AREA THIS UNIT UNIT 101 - FIRST FLOOR 2 UNITS 102–110 - SECOND FLOOR

# **26 UPPER FALLS ROAD TOWNH** BIDDEFORD, MAINE

**NOTE:** ALL LAYOUTS, DIMENSIONS AND AREAS SUBJECT TO CHANGE

NOTE: 2,462 SF GROSS FLOOR AREA THIS UNIT

111

107 108 109

UNIT 101 - FIRST FLOOR

102 104 105 106