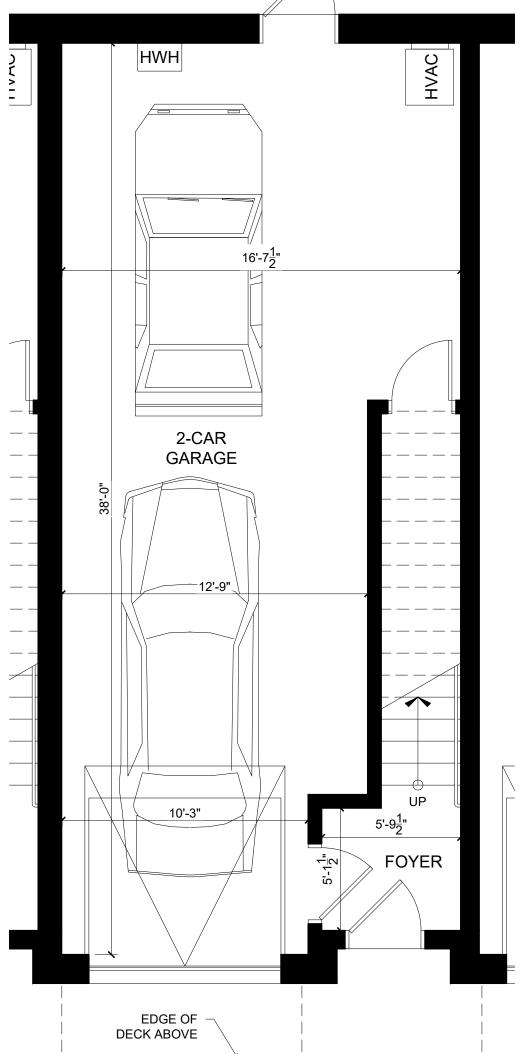

# **26 UPPER FALLS ROAD TOWNHOUSES** BIDDEFORD, MAINE

102 104 105 106

UNIT 101 - LOCATION KEY PLAN

101

**NOTE:** ALL LAYOUTS, DIMENSIONS AND AREAS SUBJECT TO CHANGE

> \_\_\_\_\_(Te\_\_\_\_ PRIMARY BEDROOM 14'-2<u>1</u>" PRIMARY BATHROOM UP SECOND BEDROOM 14'-2<del>/</del> NOTE: 2,462 SF GROSS FLOOR AREA THIS UNIT UNIT 101 - FIRST FLOOR 2 UNITS 102–110 - SECOND FLOOR