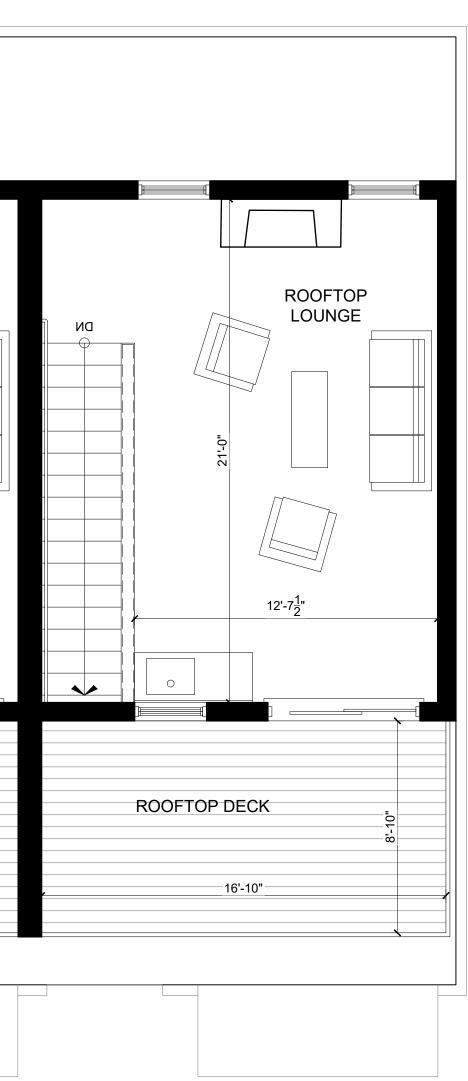

## RYAN SENATORE **ARCHITECTURE**

PROGRESS PRINT ONLY Not for Construction

UNIT 111 - LOCATION KEY PLAN

NOTE: 2,460 SF GROSS FLOOR AREA THIS UNIT

### NOTE: 2,460 SF GROSS FLOOR AREA THIS UNIT