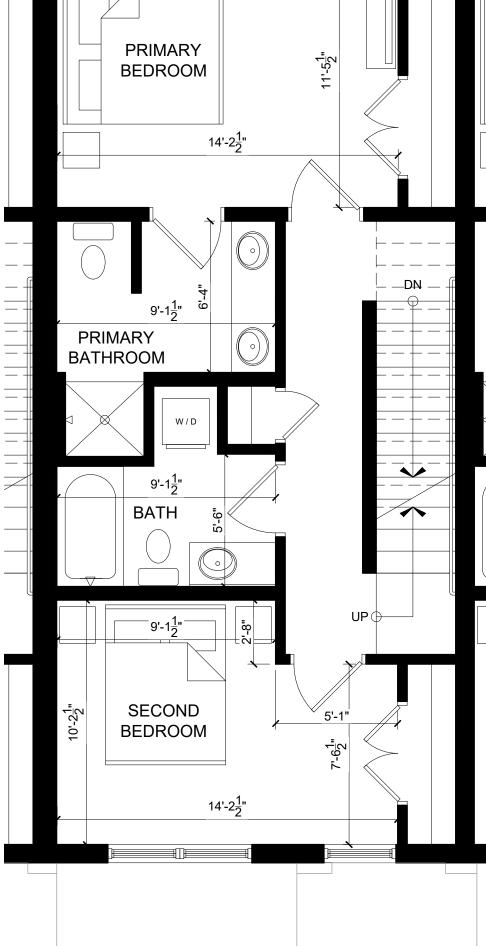

# **26 UPPER FALLS ROAD TOWNHOUSES** BIDDEFORD, MAINE

102 104 105 106

UNIT 101 - LOCATION KEY PLAN

101

**NOTE:** ALL LAYOUTS, DIMENSIONS AND AREAS SUBJECT TO CHANGE

> \_\_\_\_\_(Te\_\_\_\_ PRIMARY BEDROOM 14'-2<u>1</u>" PRIMARY BATHROOM UP SECOND BEDROOM 14'-2<del>/</del> NOTE: 2,462 SF GROSS FLOOR AREA THIS UNIT UNIT 101 - FIRST FLOOR 2 UNITS 102–110 - SECOND FLOOR