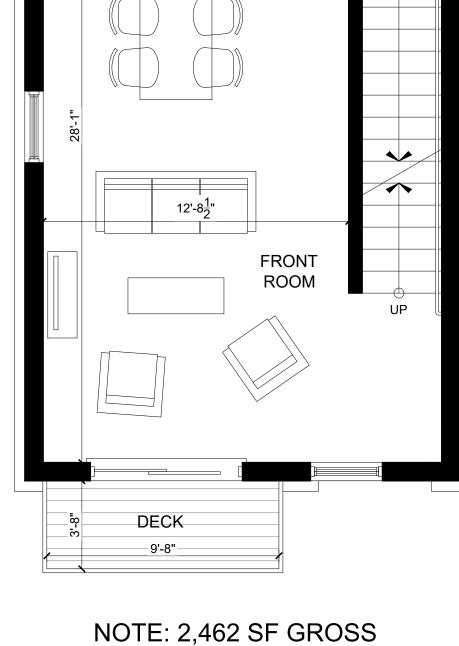

### NOTE: 2,462 SF GROSS FLOOR AREA THIS UNIT

**NOTE:** ALL LAYOUTS, DIMENSIONS AND AREAS SUBJECT TO CHANGE