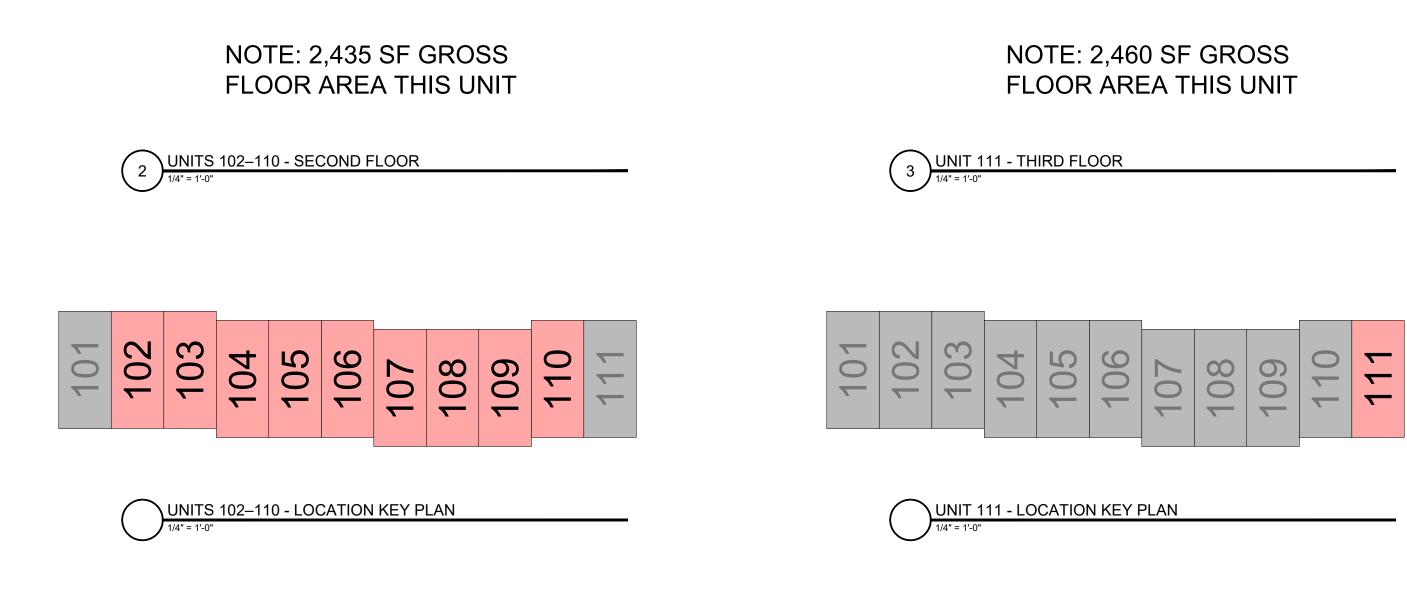

> > 111

107 108 109

NOTE: 2,435 SF GROSS

FLOOR AREA THIS UNIT

102 103

104

105

UNITS 102–110 - LOCATION KEY PLAN

## RYAN SENATORE **ARCHITECTURE**

PROGRESS PRINT ONLY Not for Construction

UNIT 111 - LOCATION KEY PLAN

NOTE: 2,460 SF GROSS FLOOR AREA THIS UNIT

### NOTE: 2,460 SF GROSS FLOOR AREA THIS UNIT