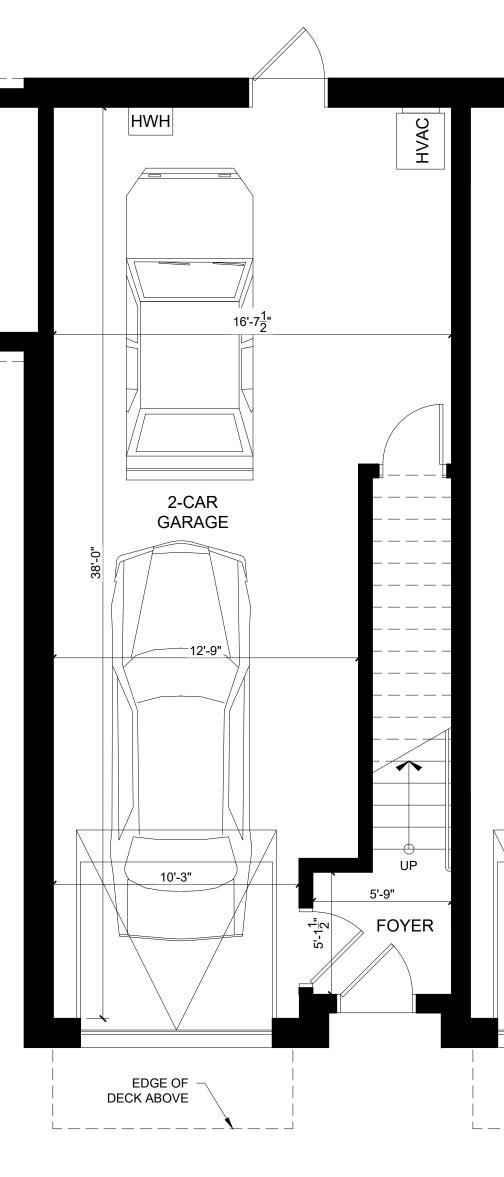

UNIT 101 - FIRST FLOOR

### NOTE: 2,462 SF GROSS FLOOR AREA THIS UNIT

**NOTE:** ALL LAYOUTS, DIMENSIONS AND AREAS SUBJECT TO CHANGE

UNIT 101 - LOCATION KEY PLAN

101

102 103