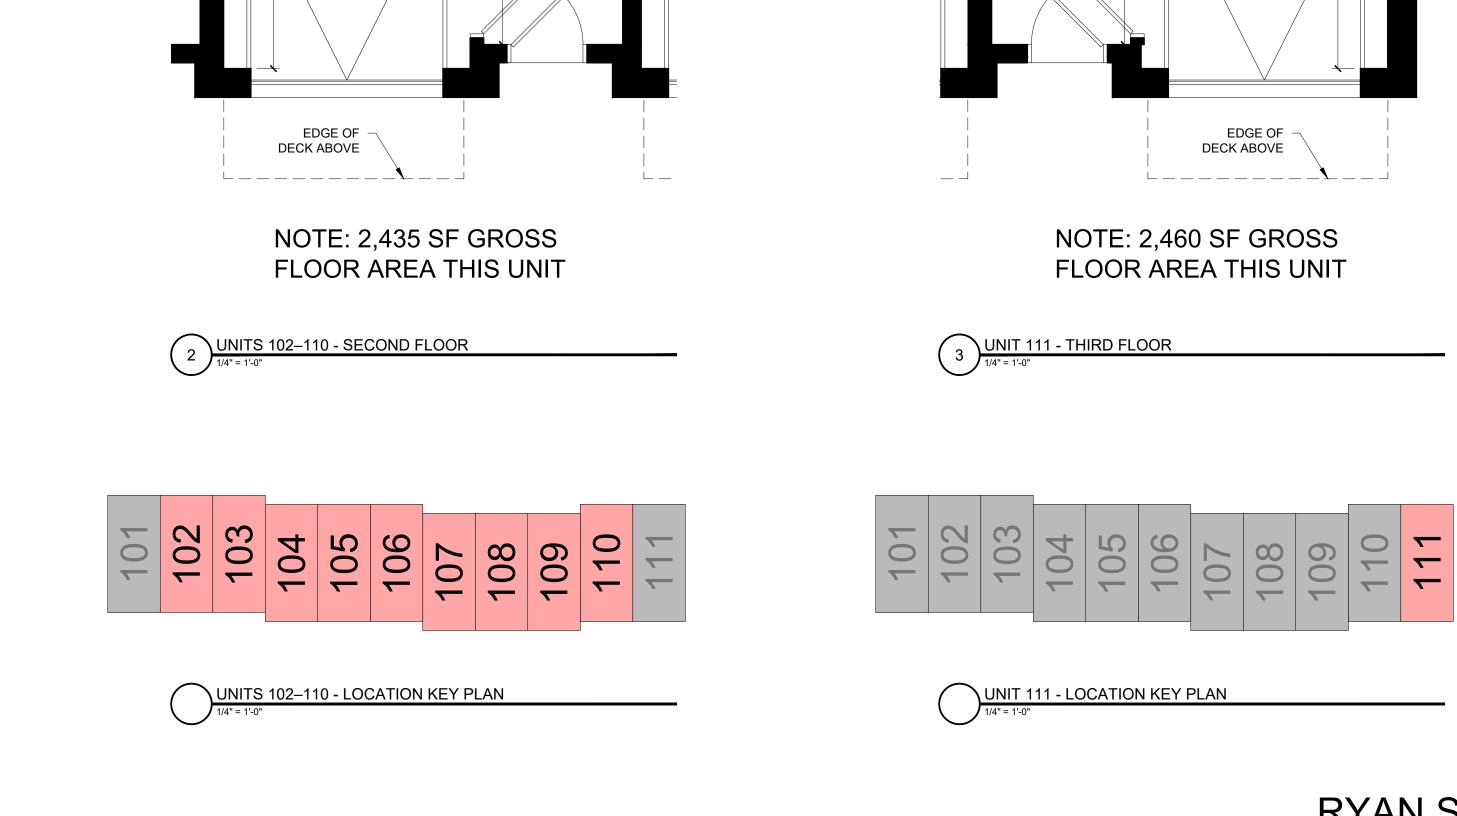

> > 111

107 108 109

NOTE: 2,435 SF GROSS

FLOOR AREA THIS UNIT

102 103

104

105

UNITS 102–110 - LOCATION KEY PLAN

## RYAN SENATORE **ARCHITECTURE**

PROGRESS PRINT ONLY Not for Construction

UNIT 111 - LOCATION KEY PLAN

NOTE: 2,460 SF GROSS FLOOR AREA THIS UNIT

UNIT 101 - LOCATION KEY PLAN

101

| H | 0 | U | S | E | S |
|---|---|---|---|---|---|
|   |   |   |   |   |   |

102 103 104 105 106

3 UNIT 111 - THIRD FLOOR

### NOTE: 2,460 SF GROSS FLOOR AREA THIS UNIT