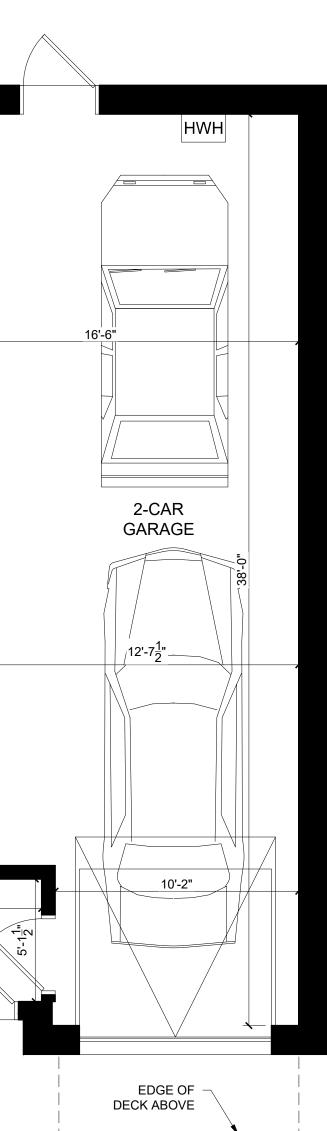

## RYAN SENATORE **ARCHITECTURE**

PROGRESS PRINT ONLY Not for Construction

UNIT 111 - LOCATION KEY PLAN

NOTE: 2,460 SF GROSS FLOOR AREA THIS UNIT

### NOTE: 2,460 SF GROSS FLOOR AREA THIS UNIT