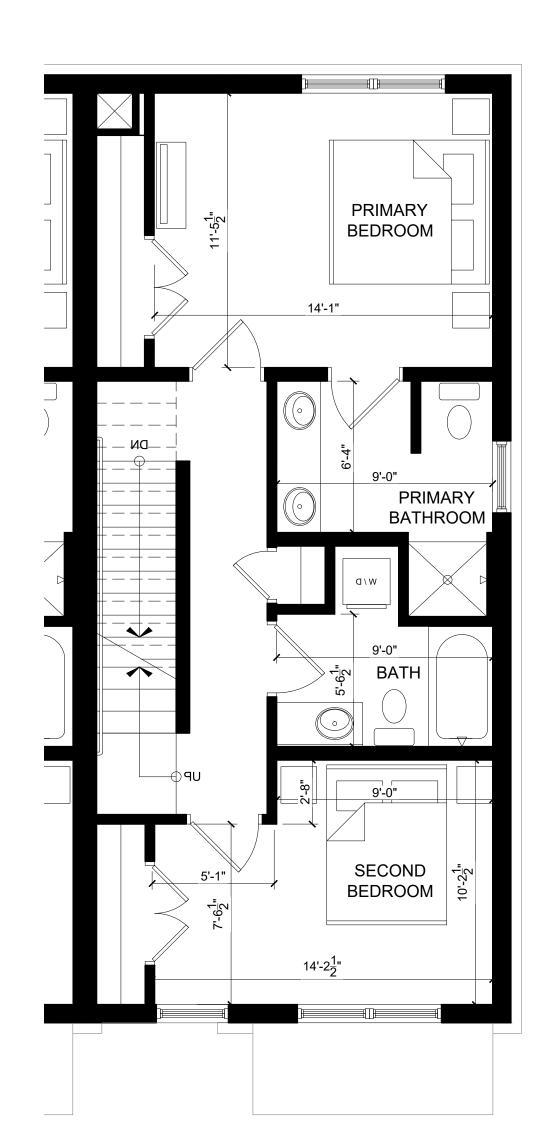

### NOTE: 2,462 SF GROSS FLOOR AREA THIS UNIT

**NOTE:** ALL LAYOUTS, DIMENSIONS AND AREAS SUBJECT TO CHANGE

# **26 UPPER FALLS ROAD TOWNHOUSES** BIDDEFORD, MAINE

102 104 105 106

UNIT 101 - LOCATION KEY PLAN

101

**NOTE:** ALL LAYOUTS, DIMENSIONS AND AREAS SUBJECT TO CHANGE

> \_\_\_\_\_(Te\_\_\_\_ PRIMARY BEDROOM 14'-2<u>1</u>" PRIMARY BATHROOM UP SECOND BEDROOM 14'-2<del>/</del> NOTE: 2,462 SF GROSS FLOOR AREA THIS UNIT UNIT 101 - FIRST FLOOR 2 UNITS 102–110 - SECOND FLOOR

# **26 UPPER FALLS ROAD TOWNH** BIDDEFORD, MAINE

**NOTE:** ALL LAYOUTS, DIMENSIONS AND AREAS SUBJECT TO CHANGE

NOTE: 2,462 SF GROSS FLOOR AREA THIS UNIT

111

107 108 109

UNIT 101 - FIRST FLOOR

102 104 105 106