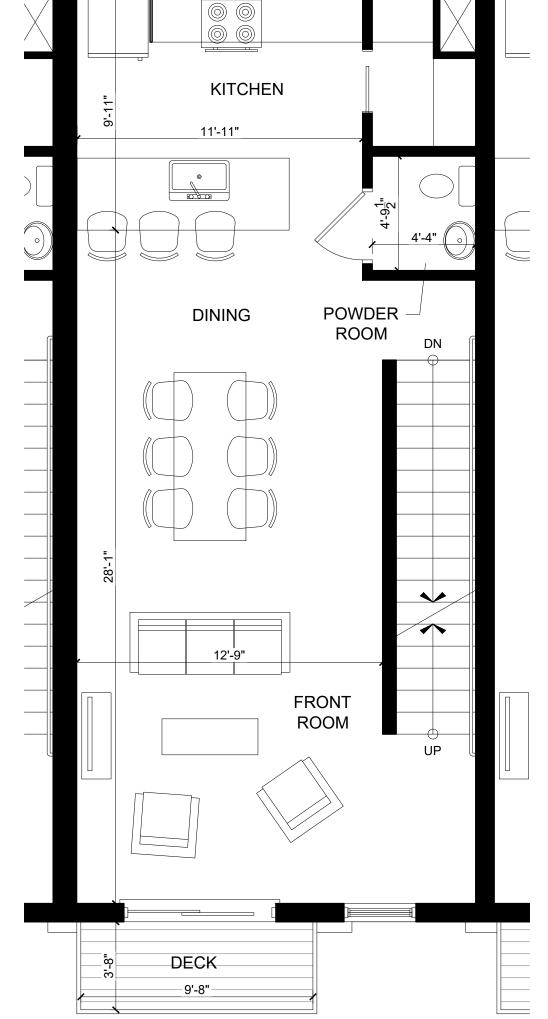

# **26 UPPER FALLS ROAD TOWNHOUSES** BIDDEFORD, MAINE

102 104 105 106

UNIT 101 - LOCATION KEY PLAN

101

**NOTE:** ALL LAYOUTS, DIMENSIONS AND AREAS SUBJECT TO CHANGE

> \_\_\_\_\_(Te\_\_\_\_ PRIMARY BEDROOM 14'-2<u>1</u>" PRIMARY BATHROOM UP SECOND BEDROOM 14'-2<del>/</del> NOTE: 2,462 SF GROSS FLOOR AREA THIS UNIT UNIT 101 - FIRST FLOOR 2 UNITS 102–110 - SECOND FLOOR

UNIT 101 - LOCATION KEY PLAN

101

| H | 0 | U | S | E | S |
|---|---|---|---|---|---|
|   |   |   |   |   |   |

102 103 104 105 106

3 UNIT 111 - THIRD FLOOR