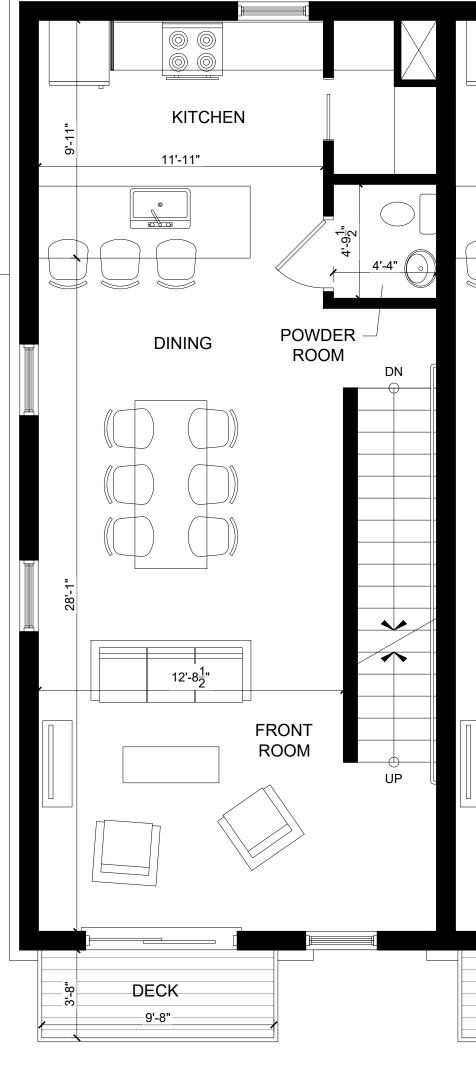

UNIT 101 - FIRST FLOOR

### NOTE: 2,462 SF GROSS FLOOR AREA THIS UNIT

**NOTE:** ALL LAYOUTS, DIMENSIONS AND AREAS SUBJECT TO CHANGE

UNIT 101 - LOCATION KEY PLAN

101

102 103

### UNIT 101 - LOCATION KEY PLAN

| 101 | 102 | 103 | 104 | 105 | 106 | 107 | 108 | 109 | 110 | ~ |
|-----|-----|-----|-----|-----|-----|-----|-----|-----|-----|---|
|     |     |     |     |     |     |     |     |     |     |   |